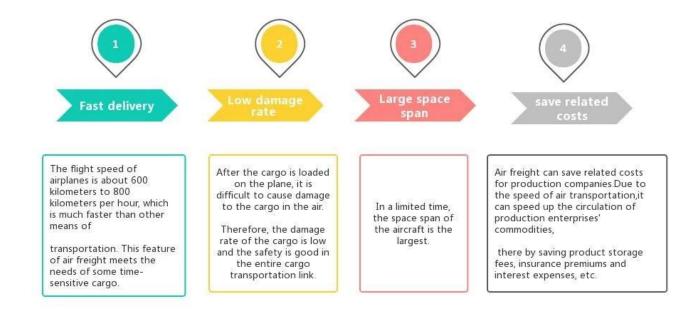

Shipping agent from China to USA <u>Door to door</u> DDU <u>air freight</u> to New York amazon fba freight forwarder



## **Advantages of Air Freight**



# Why choose Sunny?

**Door to port, door to door,** no problems for us, and we try our best door to your heart.

[]We are **logistic babysitters** of your cargoes. []Have a **professional team** division of labor and cooperation.

[We own 1800] class A office in Shenzhen, and welcome to video talk at any time.

#### **Shipping Partner** of the Most Famous

enterprises like Walmart /Costco /Huawei ,with more than 10 years business.

Proficient in customs clearance and tax rates in the United States, Europe, Australia, etc., customs clearance 1-2 days earlier.

### What Customers Said?



Supplier Service: Very satisfied (5 stars) On-time Shipment: Very satisfied (5 stars)

\*\*\*\*\*



Sea shipping agent in Guangzhou China door to door ...

thank you so much for consistent excellent shi