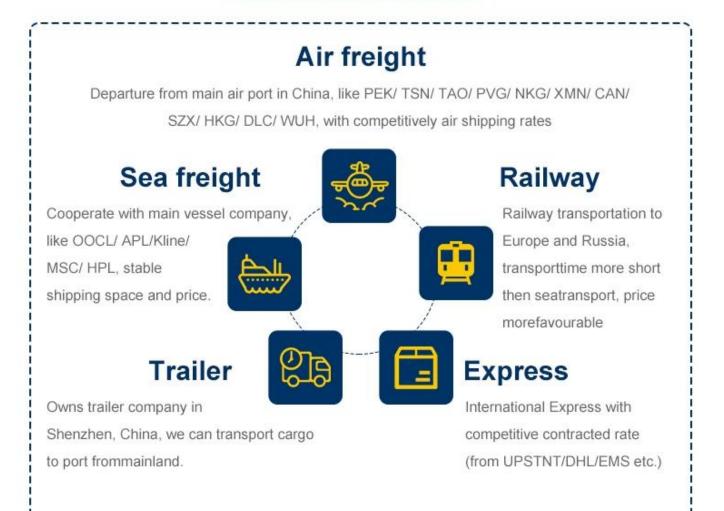

## **Reliable international Sea freight service**

1.Contracted sea freight (LCL&FCL) from top sea carrier companies.

- 2.Local office in all over China main ports to handle the shipment.
- 3.Buyer's consolidation (7days storage free for our warehouse).
- 4.Pack and repack service.
- 5.Quality control
- 6.Door to door delivery service (one station service.you just order the goods and wait the goods in your home ,that is fine)
- 7.Insurance
- 8.Documentation service (Fumigation,Certification of original)
- 9. Dropshipping to protect your business secret.

## **Reliable international Air freight service**

 1) Export from all main airports in China such as GuangZhou,ShenZhen,NingBo, ShangHai,QingDao,XiaMen,HongKong,BeiJing.
2) Mainly route: North America : USA(LAX/JFK/DEN/MIA/MCI /ATL /ORD/ DFW /MEM /PHX etc.), Canada (YYC /YEG/YUL/YYZ/YVR), etc.
Europe : United Kingdom(LHR),France(CDG),Germany(BER/FRA/LEJ),Italy(MXP), Finland (HEL), Netherlands ( AMS),Poland ( WAW),Spain ( BCN) Australia ( MEL/SYD/ BRI) Middle East : United Arab Emirates ( DXB) Africa : South Africa ( JNB) South East Asia : Singapore ( SIN) ,Thailand ( BKK) ,Malaysia ( KUL)
3) Amazon warehouse delivery available :appointment with amazon warehouse and schedule the delivery.

## Why choose Railway service

The railway shipping makes transporting time much shorter than by sea but cost much less than by air . A very good choice within tradational sea shipping and air shipping.

#### Main Route to Euroup & transit time

Chongqing, China - Alataw Pass - Kazakhstan-Russia - Belarus - Poland (15 days)
Germany (Hamburg /Duisburg 16 days)
-Chengdu , China - Alataw Pass - Kazakhstan-Russia - Belarus Poland (Lodz ,13 days) - Germany (Nuremberg, 15 days) - Netherlands (16 days)
-Xi'an --Alataw Pass - Kazakhstan-Russia - Belarus Poland (12~14 days to malaszewicze / Wawsaw) Germany (Hamburg /Munich 16 days)
- Changsha, China -Manzhouli -Russia - Belarus -Poland (malaszewicze, 20days)