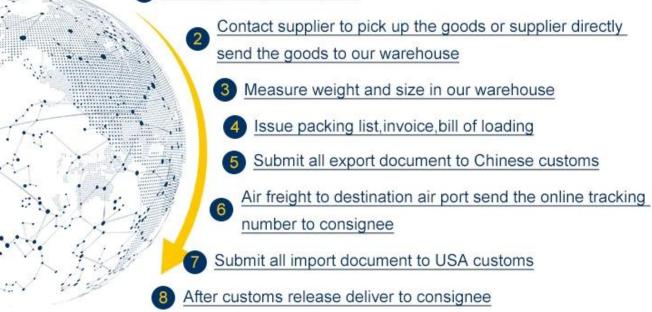

### Procedure

### Procedure

- 01 SWW contacts your supplier to arrange picking up or loading and trucking.
- 02 SWW arranges to book the space, customs clearance and send the goods on board.
- **03** SWW issues the invoice and copy of b/l to you for payment.
- 04 SWW releases the original b/l or Telex to you or your shipper once all payment arrives.
- 05 SWW offers weekly (working day) report to update the status of your shipment.