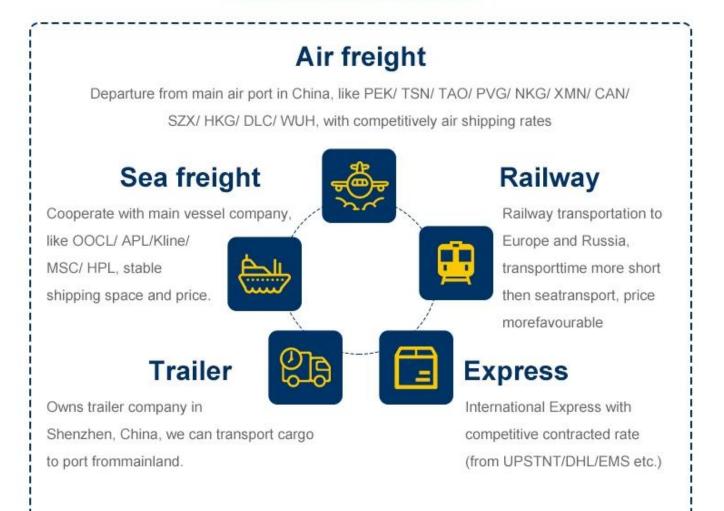

## **Reliable international Sea freight** service

1.Contracted sea freight (LCL&FCL) from top sea carrier companies. 2.Local office in all over China main ports to handle the shipment.

- 3.Buyer's consolidation (7days storage free for our warehouse).
- 4.Pack and repack service.
- 5.Quality control
- 6.Door to door delivery service (one station service.you just order the goods and wait the goods in your home ,that is fine)
- 7.Insurance
- 8.Documentation service (Fumigation, Certification of original)
- 9.Dropshipping to protect your business secret.

## **Reliable international Air freight** service

1) Export from all main airports in China such as GuangZhou,ShenZhen,NingBo, ShangHai,QingDao,XiaMen,HongKong,BeiJing.

# Why choose Railway service

The railway shipping makes transporting time much shorter than by sea but cost much less than by air . A very good choice within tradational sea shipping and air shipping.

### Main Shipping Service