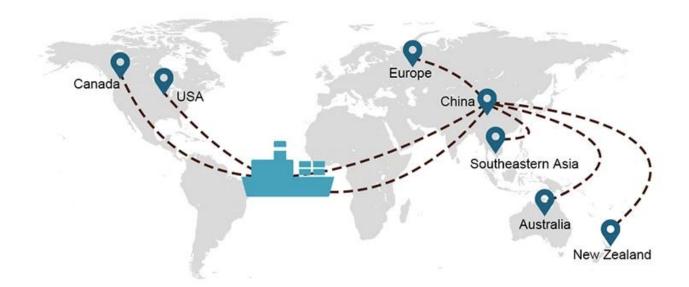

**Service Routes** 

**Shipping Time** 

|         | USA/Canada | Europe     | Japan    | Southeast<br>Asia | Australia    | Other<br>Countries |
|---------|------------|------------|----------|-------------------|--------------|--------------------|
| Sea     | DDP        | DDP        | DDP      | DDP               | Port to Port |                    |
| Freight | 18-22 days | 20-25 days | 5-7 days | 5-7 days          |              |                    |