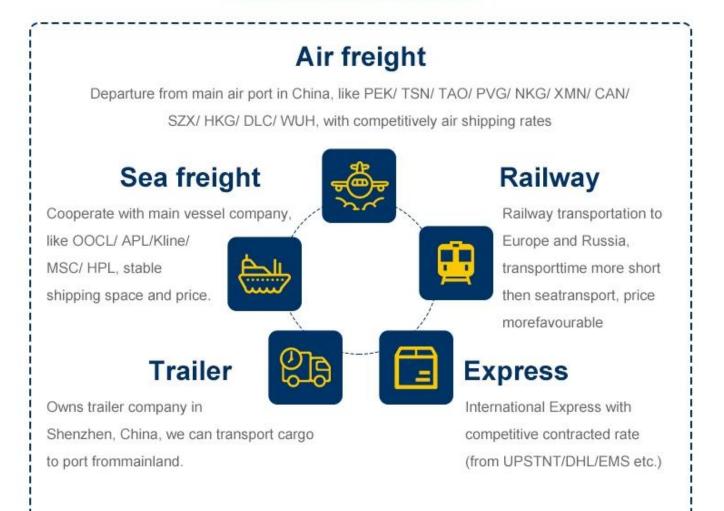

## **Reliable international Sea freight** service

- 1.Contracted sea freight (LCL&FCL) from top sea carrier companies.
- 2.Local office in all over China main ports to handle the shipment.
- 3.Buyer's consolidation (7days storage free for our warehouse).
- 4.Pack and repack service.
- 5.Quality control
- 6.Door to door delivery service (one station service.you just order the goods and wait the goods in your home ,that is fine)
- 7.Insurance
- 8.Documentation service (Fumigation,Certification of original)
- 9.Dropshipping to protect your business secret.

## **Reliable international Air freight** service

- 1) Export from all main airports in China such as GuangZhou,ShenZhen,NingBo, ShangHai,QingDao,XiaMen,HongKong,BeiJing.
- 2) Mainly route:
  - North America : USA(LAX/JFK/DEN/MIA/MCI /ATL /ORD/ DFW /MEM /PHX etc.), Canada (YYC /YEG/YUL/YYZ/YVR), etc.

## Why choose Railway service

The railway shipping makes transporting time much shorter than by sea but cost much less than by air . A very good choice within tradational sea shipping and air shipping.

#### 2 .Our versatile service - make overall plan

To be as a professional shipping agent with more than 15 years' experience, our services include sea (FCL /LCL), air, express from any places of China to Worldwide.