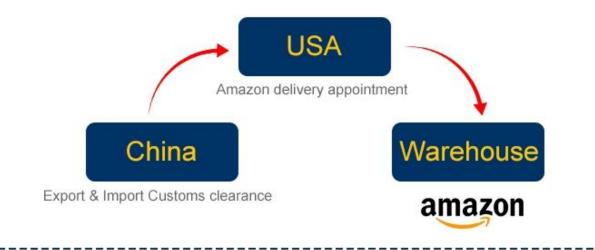

## Amazon service what we can do for you

- 1. Consolidate different supplier goods for one shipment
- 2.Warehouse
- 3.Paste Amazon lable for each carton
- 4. Make pallet for all you goods
- 5.Paste Amazon pallet lable four side of each pallets
- 6.Sea/Air shipping from China to Amazon warehouse
- 7. Make customs clearance in destination country
- 8. Make an appointment with Amazon

Our Services We are a Class A freight forwarder offering air freight service for more than 10 years. 365 days/24hours support service.We have partner offices in more than 80 countries and cooperational agent from all over the world which will help to handle your shipments.Collect and delivery services(door to door) .Our Price 10% less than average. Handling airport from china Shenzhen;Guangzhou;Shanghai;Qingdao;Xiamen;Beijing; Hongkong. Airport of Destination Alll over world FBA warehouse,America,Europe,Oceania, Latin America,Africa,Asia.Payment method Alibaba Trade Assurance;T/T;Western union