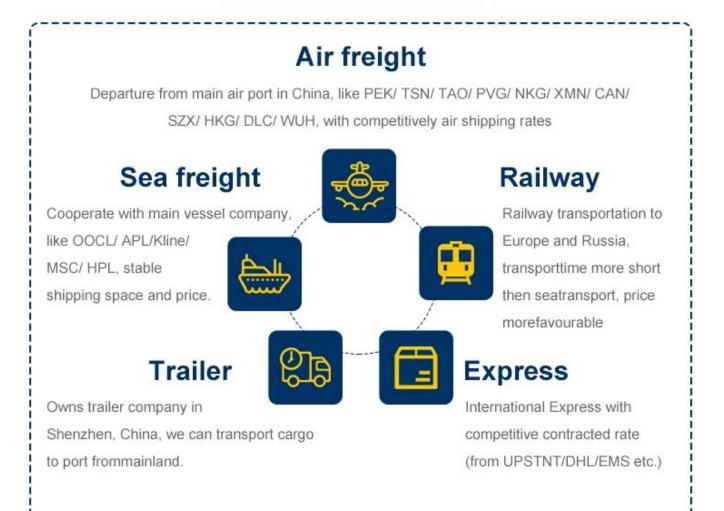

## **Reliable international Sea freight** service

- 1.Contracted sea freight (LCL&FCL) from top sea carrier companies.
- 2.Local office in all over China main ports to handle the shipment.
- 3.Buyer's consolidation (7days storage free for our warehouse).
- 4.Pack and repack service.
- 5.Quality control
- 6.Door to door delivery service (one station service.you just order the goods

## **Reliable international Air freight** service

- 1) Export from all main airports in China such as GuangZhou,ShenZhen,NingBo, ShangHai,QingDao,XiaMen,HongKong,BeiJing.
- Mainly route: North America : USA(LAX/JFK/DEN/MIA/MCI /ATL /ORD/ DFW /MEM /PHX etc.), Canada (YYC /YEG/YUL/YYZ/YVR), etc.
  - Europe : United Kingdom(LHR), France(CDG), Germany(BER/FRA/LEJ), Italy(MXP), Finland (HEL), Netherlands (AMS), Poland (WAW), Spain (BCN)

## Why choose Railway service

The railway shipping makes transporting time much shorter than by sea but cost much less than by air . A very good choice within tradational sea shipping and air shipping.

#### 2 .Our versatile service - make overall plan

To be as a professional shipping agent with more than 15 years' experience, our services include sea (FCL /LCL), air, express from any places of China to Worldwide.