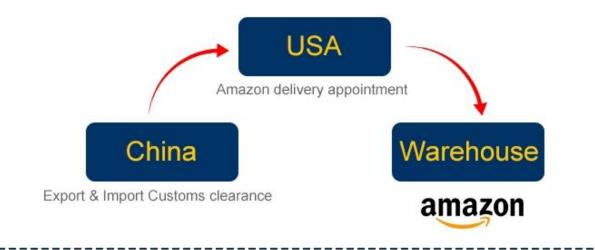

# Amazon service what we can do for

**YOU**1.Consolidate different supplier goods for one shipment

- 2.Warehouse
- 3.Paste Amazon lable for each carton
- 4. Make pallet for all you goods
- 5.Paste Amazon pallet lable four side of each pallets
- 6.Sea/Air shipping from China to Amazon warehouse
- 7.Make customs clearance in destination country
- 8. Make an appointment with Amazon