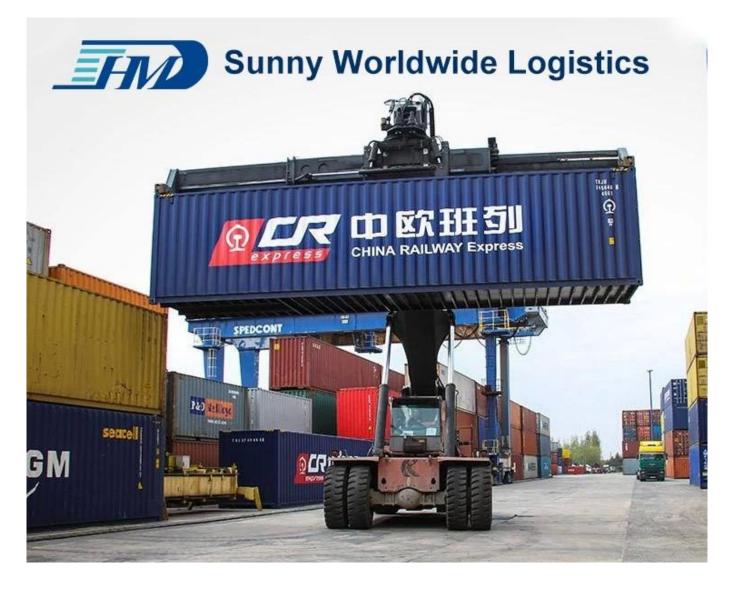

## Yuxinou China-Europe Railway Freight

### Directly transport to Duisburg only 16 day

Loading at the area of South China Departure on Chongqing railway station.

The train will not be unloading container on any station.

Intermodal railway freight shipping involves the combination of freight shipping by rail and truck.