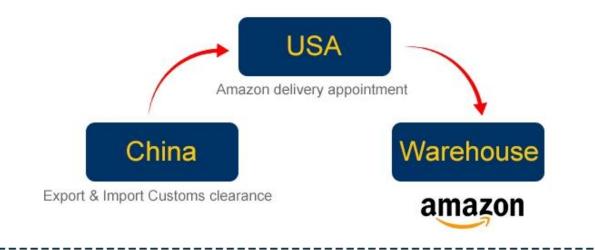

# Amazon service what we can do for

**YOU**1.Consolidate different supplier goods for one shipment

- 2.Warehouse
- 3.Paste Amazon lable for each carton
- 4. Make pallet for all you goods
- 5.Paste Amazon pallet lable four side of each pallets
- 6.Sea/Air shipping from China to Amazon warehouse
- 7.Make customs clearance in destination country
- 8. Make an appointment with Amazon

#### **Amazon FBA**

Amazon FBA door to door delivery service from China to all Amazon sites ( USA,U.K.Germany France Canada Australia Japan Spanish Italy Singapore)

http://www.swwlogistics.net http://globalsources.com/sunnywo.co 