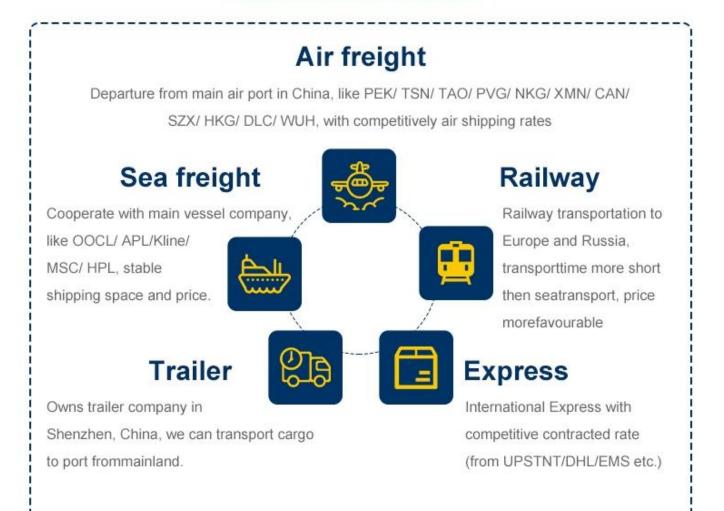

# Why choose Railway serviceThe railway

shipping makes transporting time much shorter than by sea but cost much less than by air . A very good choice within tradational sea shipping and air shipping.

- 1. Chongqing, China Alataw Pass Kazakhstan-Russia Belarus Poland (15 days) Germany (Hamburg / Duisburg 16 days)
- Chengdu ,China -Alataw Pass Kazakhstan-Russia Belarus -Poland (Lodz ,13 days) - Germany (Nuremberg, 15 days) -Netherlands (16 days)
- -Xi'an --Alataw Pass Kazakhstan-Russia Belarus -Poland (12~14 days to malaszewicze / Wawsaw ) -Germany ( Hamburg /Munich 16 days )
- 4. Changsha, China Manzhouli Russia Belarus Poland ( malaszewicze, 20days )

#### 2 .Our versatile service - make overall plan

To be as a professional shipping agent with more than 15 years' experience, our services include sea (FCL /LCL), air, express from any places of China to Worldwide.

## Main Shipping Service