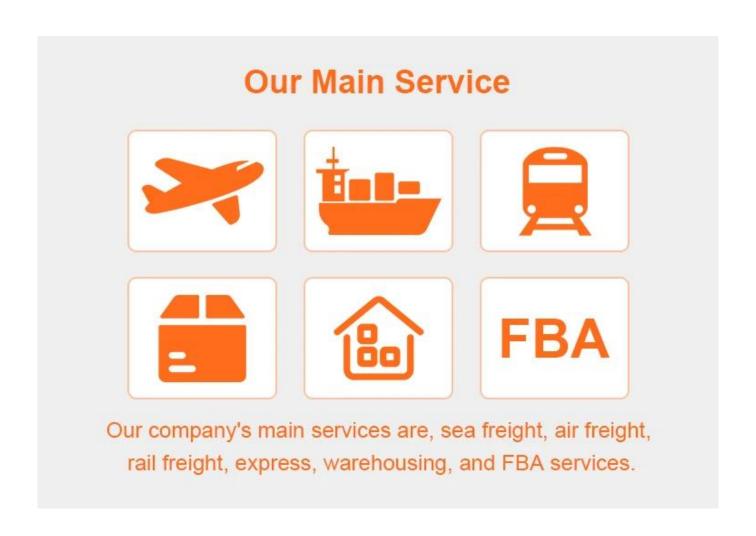

## **Our Services**

1.Sea freight--Door to door shipping, Amazon FBA shipping, DDU DDP

## 2. Railway shipping--About 16-20 days from China to Europe

## 3.Amazon FBA shipping to UK/Germany/France/USA/Australia/Canada/Japan

# **Amazon**

4.warehouse service--consolidation goods from different suppliers