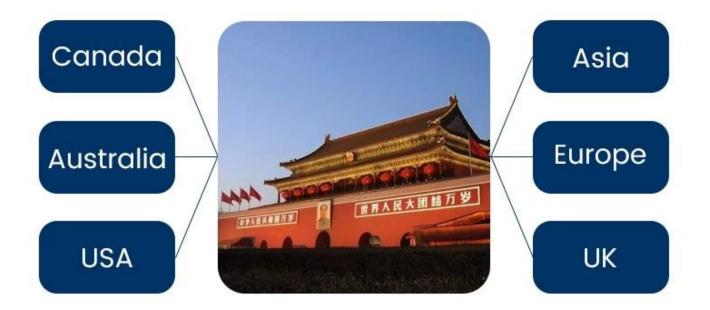

# **Serive Routes**

These area is our advantage routes, we're able to provide more competitve cost for you.

| IN                        | Sunny Worldwide Logistics (SZ) Limited<br>Shipping Time                                |                  |                |                   |              |                  |
|---------------------------|----------------------------------------------------------------------------------------|------------------|----------------|-------------------|--------------|------------------|
| Shipping&<br>Main Service | America                                                                                | Europe           | Japan          | Southeast<br>Asia | Australia    | Other<br>Country |
| Amazon FBA                | DDP<br>5-6days                                                                         | DDP<br>6-7days   | DDP<br>4-5days | DDP<br>3-4days    | 2-3 days     | NO<br>Service    |
| Express                   | 2-3 days                                                                               | 2-3 days         | 2-3 days       | 2-3 days          | 2-3 days     | 4-5 days         |
| Sea Freight               | DDP<br>18-22days                                                                       | DDP<br>20-25days | DDP<br>5-7days | DDP<br>5-7days    | Port TO Port |                  |
| Air Freight               | Airline :EK AA PO CA HU NH EY TK OZ CZ CX BY, etc.<br>Airport to airport plus delivery |                  |                |                   |              |                  |