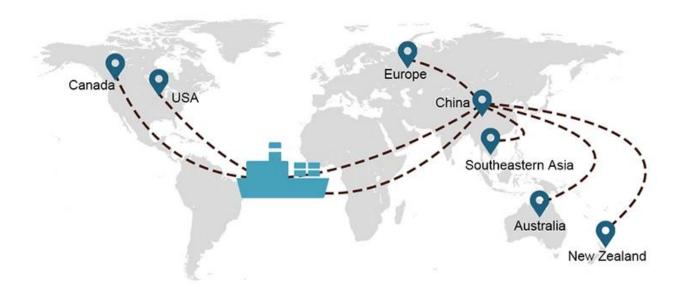

## Service route

## shipping time

| Canada Asia Countries |  | America /<br>Canada | Europe | Japan | Southeast<br>Asia | Australia | Other countries |
|-----------------------|--|---------------------|--------|-------|-------------------|-----------|-----------------|
|-----------------------|--|---------------------|--------|-------|-------------------|-----------|-----------------|

| Ш | Ocean<br>freight | DDP<br>18-22 days | DDP<br>20-25 days | DDP<br>5-7 days | DDP<br>5-7 days | Port port |
|---|------------------|-------------------|-------------------|-----------------|-----------------|-----------|
| Ш | HUNGHU           | _                 |                   | _               |                 |           |