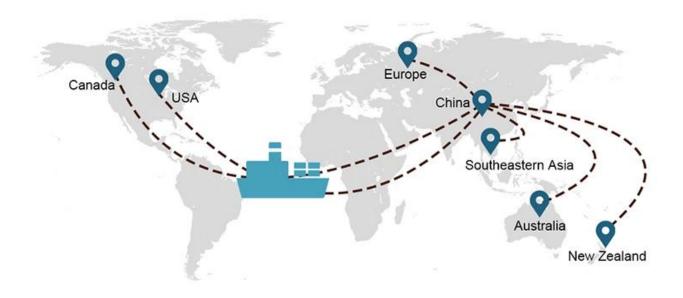

# Service route

# shipping time

| Canada Asia Countries |  | America /<br>Canada | Europe | Japan | Southeast<br>Asia | Australia | Other countries |
|-----------------------|--|---------------------|--------|-------|-------------------|-----------|-----------------|
|-----------------------|--|---------------------|--------|-------|-------------------|-----------|-----------------|

| Ш | Ocean<br>freight | DDP<br>18-22 days | DDP<br>20-25 days | DDP<br>5-7 days | DDP<br>5-7 days | Port port |
|---|------------------|-------------------|-------------------|-----------------|-----------------|-----------|
| Ш | HUNGHU           | _                 |                   | _               |                 |           |