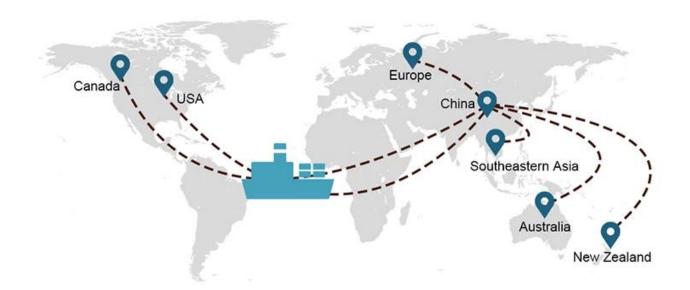

Service route

## shipping time

|  | America /<br>Canada | Europe | Japan | Southeast<br>Asia | Australia | Other<br>countries |
|--|---------------------|--------|-------|-------------------|-----------|--------------------|
|--|---------------------|--------|-------|-------------------|-----------|--------------------|

| Ocean   | DDP        | DDP        | DDP      | DDP                      | Port port |
|---------|------------|------------|----------|--------------------------|-----------|
| freight | 18-22 days | 20-25 days | 5-7 davs | 5-7 days                 |           |
| Ireigni | 10-22 uuys | 20-25 uuys | J-7 uuys | <b>5</b> -7 <b>uuy</b> s |           |