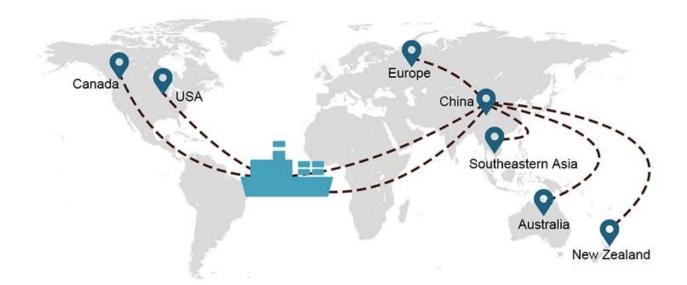

**Service Routes** 

|         | USA/Canada | Europe     | Japan    | Southeast<br>Asia | Australia    | Other<br>Countries |
|---------|------------|------------|----------|-------------------|--------------|--------------------|
| Sea     | DDP        | DDP        | DDP      | DDP               | Port to Port |                    |
| Freight | 18-22 days | 20-25 days | 5-7 days | 5-7 days          |              |                    |