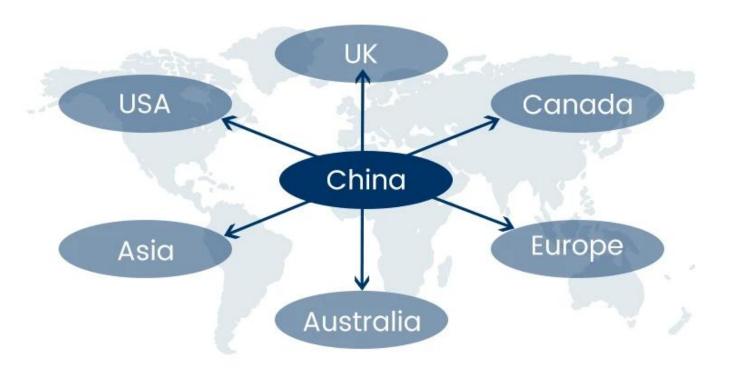

# **Serive Routes**

These area is our advantage routes, we're able to provide more competitve cost for you.

|                           | Sunny Worldwide Logistics (SZ) Limited  Shipping Time                               |                  |                |                   |              |                  |  |  |
|---------------------------|-------------------------------------------------------------------------------------|------------------|----------------|-------------------|--------------|------------------|--|--|
| Shipping&<br>Main Service | America                                                                             | Europe           | Japan          | Southeast<br>Asia | Australia    | Other<br>Country |  |  |
| Amazon FBA                | DDP<br>5-6days                                                                      | DDP<br>6-7days   | DDP<br>4-5days | DDP<br>3-4days    | 2-3 days     | NO<br>Service    |  |  |
| Express                   | 2-3 days                                                                            | 2-3 days         | 2-3 days       | 2-3 days          | 2-3 days     | 4-5 days         |  |  |
| Sea Freight               | DDP<br>18-22days                                                                    | DDP<br>20-25days | DDP<br>5-7days | DDP<br>5-7days    | Port TO Port |                  |  |  |
| Air Freight               | Airline :EK AA PO CA HU NH EY TK OZ CZ CX BY, etc. Airport to airport plus delivery |                  |                |                   |              |                  |  |  |