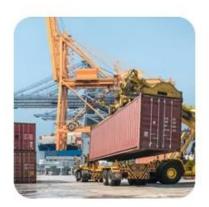

# Full container load (FCL)

**FCL** 

Full container load (FCL) is offered on a door-to-door or port-to-port basis and everything in between all over the world. We position containers at your facility to fit your schedule and offer flexible schedules to and from locations worldwide to meet even the most demanding shipping requirements. Whatever the destination, we will deliver your cargo on time and within budget – across borders, across continents and across the globe.

|      | L(Meter) | W(Meter) | H(Meter) | Volume(CBM) | Weight(TON) |
|------|----------|----------|----------|-------------|-------------|
| 20GP | 5.89     | 2.35     | 2.38     | 25-28       | 17.5        |
| 40GP | 12.03    | 2.35     | 2.38     | 55-58       | 26          |
| 40HQ | 12.03    | 2.35     | 2.69     | 65-68       | 26          |
| 45HQ | 13.55    | 2.35     | 2.69     | 75-78       | 24.5        |