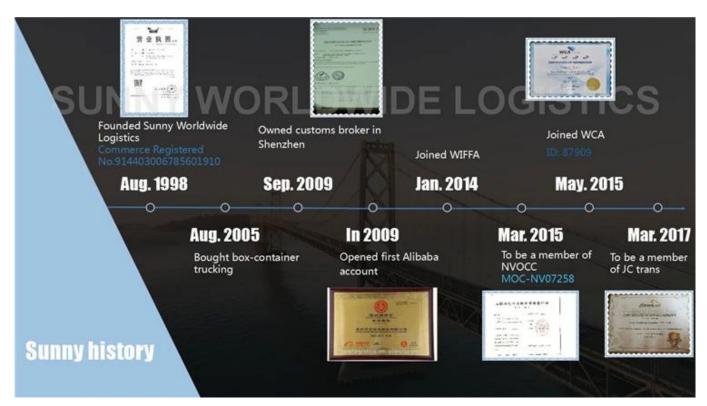

## Sunny Profile

Sunny Worldwide Logistics (Shenzhen) Limited was established in 1998, an international freight forwarder in China.

Our company is a large and professional logistics company, we provide the sea, land, air transport, customs clearance, inspection and trailer, CO, F/A, fumigation, insurance and other related items in one service.