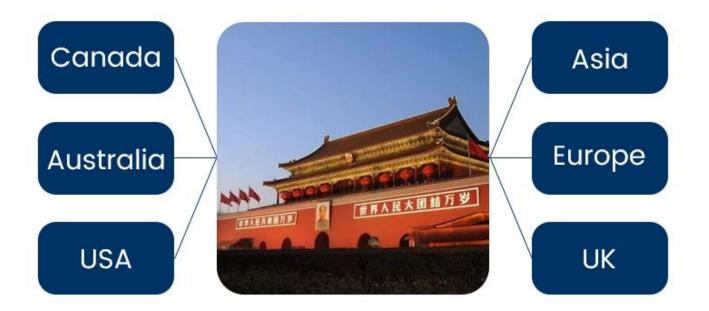

# **Serive Routes**

These area is our advantage routes, we're able to provide more competitve cost for you.

| IN                        | Sunny Worldwide Logistics (SZ) Limited<br>Shipping Time                                |                  |                |                   |              |                  |
|---------------------------|----------------------------------------------------------------------------------------|------------------|----------------|-------------------|--------------|------------------|
| Shipping&<br>Main Service | America                                                                                | Europe           | Japan          | Southeast<br>Asia | Australia    | Other<br>Country |
| Amazon FBA                | DDP<br>5-6days                                                                         | DDP<br>6-7days   | DDP<br>4-5days | DDP<br>3-4days    | 2-3 days     | NO<br>Service    |
| Express                   | 2-3 days                                                                               | 2-3 days         | 2-3 days       | 2-3 days          | 2-3 days     | 4-5 days         |
| Sea Freight               | DDP<br>18-22days                                                                       | DDP<br>20-25days | DDP<br>5-7days | DDP<br>5-7days    | Port TO Port |                  |
| Air Freight               | Airline :EK AA PO CA HU NH EY TK OZ CZ CX BY, etc.<br>Airport to airport plus delivery |                  |                |                   |              |                  |