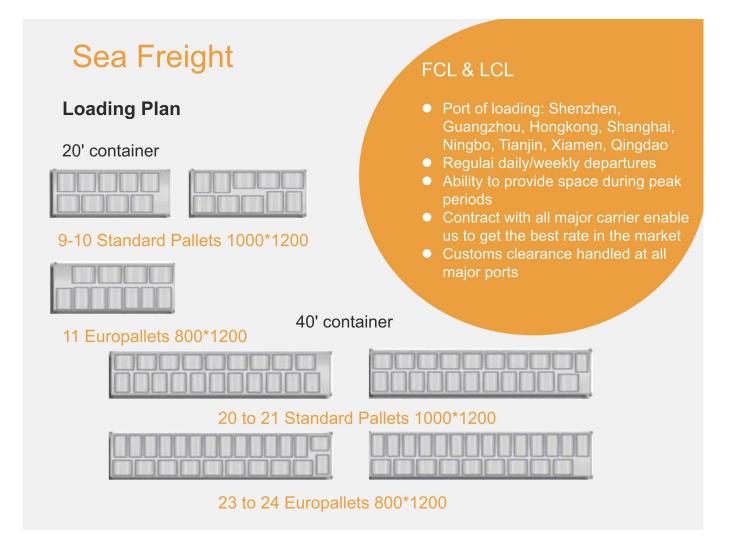

### **Our Services**

1.Sea freight--Door to door shipping, Amazon FBA shipping, DDU DDP

2.Railway shipping--About 16-20 days from China to Europe

3.Amazon FBA shipping to UK/Germany/France/USA/Australia/Canada/Japan