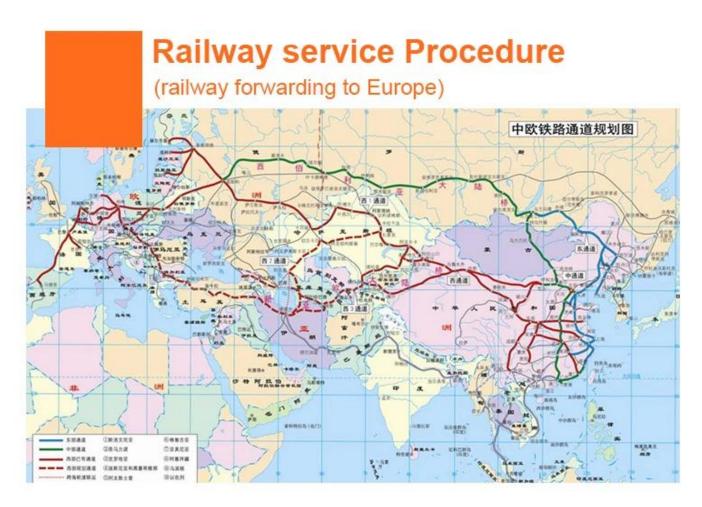

### **Our Services**

1.Sea freight--Door to door shipping, Amazon FBA shipping, DDU DDP

2.Railway shipping--About 16-20 days from China to Europe

3.Amazon FBA shipping to UK/Germany/France/USA/Australia/Canada/Japan