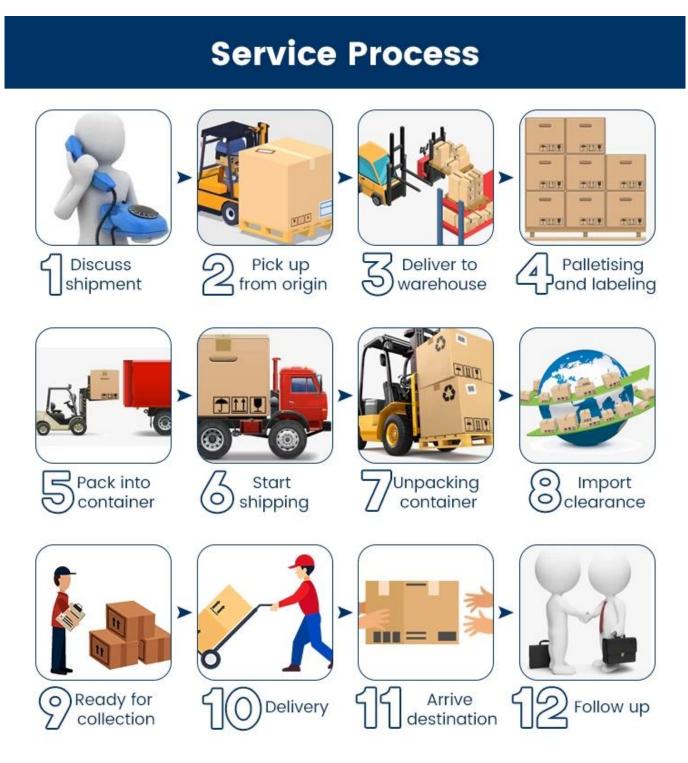

# **Serive Routes**

These area is our advantage routes, we're able to provide more competitve cost for you.

| IN                        | Sunny Worldwide Logistics (SZ) Limite<br>Shipping Time                                 |                  |                |                   |              |                  |
|---------------------------|----------------------------------------------------------------------------------------|------------------|----------------|-------------------|--------------|------------------|
| Shipping&<br>Main Service | America                                                                                | Europe           | Japan          | Southeast<br>Asia | Australia    | Other<br>Country |
| Amazon FBA                | DDP<br>5-6days                                                                         | DDP<br>6-7days   | DDP<br>4-5days | DDP<br>3-4days    | 2-3 days     | NO<br>Service    |
| Express                   | 2-3 days                                                                               | 2-3 days         | 2-3 days       | 2-3 days          | 2-3 days     | 4-5 days         |
| Sea Freight               | DDP<br>18-22days                                                                       | DDP<br>20-25days | DDP<br>5-7days | DDP<br>5-7days    | Port TO Port |                  |
| Air Freight               | Airline :EK AA PO CA HU NH EY TK OZ CZ CX BY, etc.<br>Airport to airport plus delivery |                  |                |                   |              |                  |