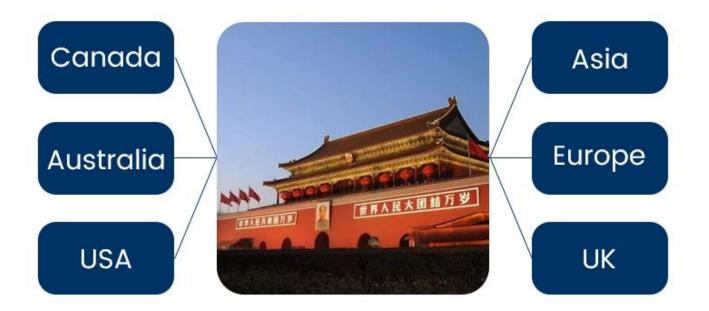

# **Serive Routes**

These area is our advantage routes, we're able to provide more competitve cost for you.

| IN                        | Sunny Worldwide Logistics (SZ) Limite<br>Shipping Time                                 |                  |                |                   |              |                  |
|---------------------------|----------------------------------------------------------------------------------------|------------------|----------------|-------------------|--------------|------------------|
| Shipping&<br>Main Service | America                                                                                | Europe           | Japan          | Southeast<br>Asia | Australia    | Other<br>Country |
| Amazon FBA                | DDP<br>5-6days                                                                         | DDP<br>6-7days   | DDP<br>4-5days | DDP<br>3-4days    | 2-3 days     | NO<br>Service    |
| Express                   | 2-3 days                                                                               | 2-3 days         | 2-3 days       | 2-3 days          | 2-3 days     | 4-5 days         |
| Sea Freight               | DDP<br>18-22days                                                                       | DDP<br>20-25days | DDP<br>5-7days | DDP<br>5-7days    | Port TO Port |                  |
| Air Freight               | Airline :EK AA PO CA HU NH EY TK OZ CZ CX BY, etc.<br>Airport to airport plus delivery |                  |                |                   |              |                  |