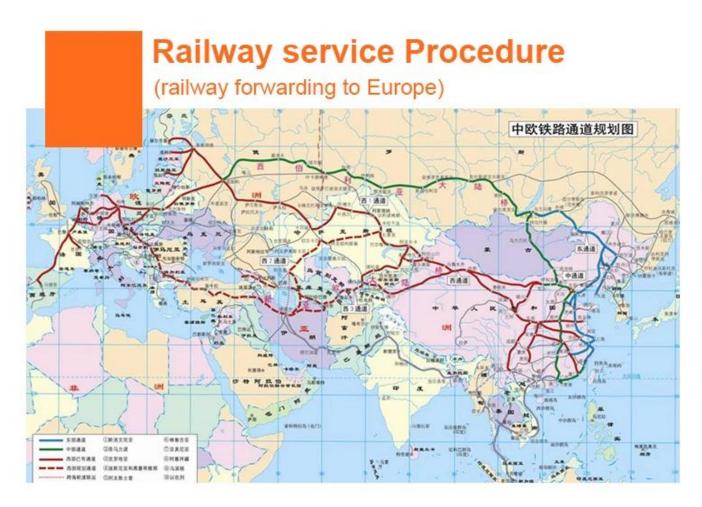

2.Railway shipping--About 16-20 days from China to Europe

3.Amazon FBA shipping to UK/Germany/France/USA/Australia/Canada/Japan

Amazon

4.warehouse service--consolidation goods from different suppliers