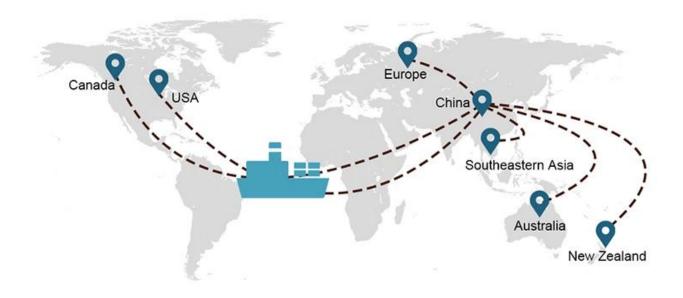

# Service route

# shipping time

| America /<br>Canada | Europe | Japan | Southeast<br>Asia | Australia | Other countries |
|---------------------|--------|-------|-------------------|-----------|-----------------|
| Canada              |        |       | 11014             |           | 0041101105      |

| Ш | Ocean<br>freight | DDP<br>18-22 days | DDP<br>20-25 days | DDP<br>5-7 days | DDP<br>5-7 days | Port port |
|---|------------------|-------------------|-------------------|-----------------|-----------------|-----------|
| Ш | HUNGHU           | _                 |                   | _               |                 |           |