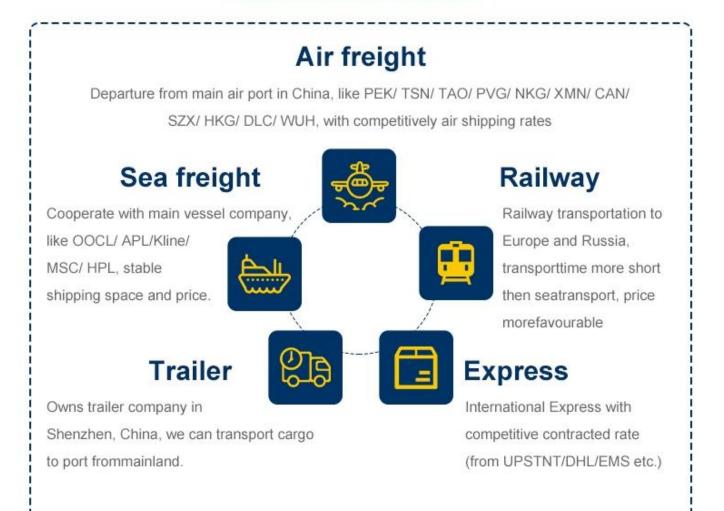

#### Air shipping service from China to Japan

## Why choose Railway service The railway

#### shipping makes transporting time much shorter than by sea but cost much less than by air . A very good choice within tradational sea shipping and air shipping.

- 1. Chongqing, China Alataw Pass Kazakhstan-Russia Belarus Poland (15 days)
- Germany ( Hamburg /Duisburg 16 days )
- Chengdu , China Alataw Pass Kazakhstan-Russia Belarus -Poland (Lodz ,13 days) - Germany (Nuremberg, 15 days) - Netherlands (16 days)
- 3. -Xi'an --Alataw Pass Kazakhstan-Russia Belarus -Poland (12~14 days to malaszewicze / Wawsaw ) -Germany ( Hamburg /Munich 16 days )
- 4. Changsha, China Manzhouli Russia Belarus Poland ( malaszewicze, 20days )

#### 2 .Our versatile service - make overall plan

To be as a professional shipping agent with more than 15 years' experience, our services include sea (FCL /LCL), air, express from any places of China to Worldwide.