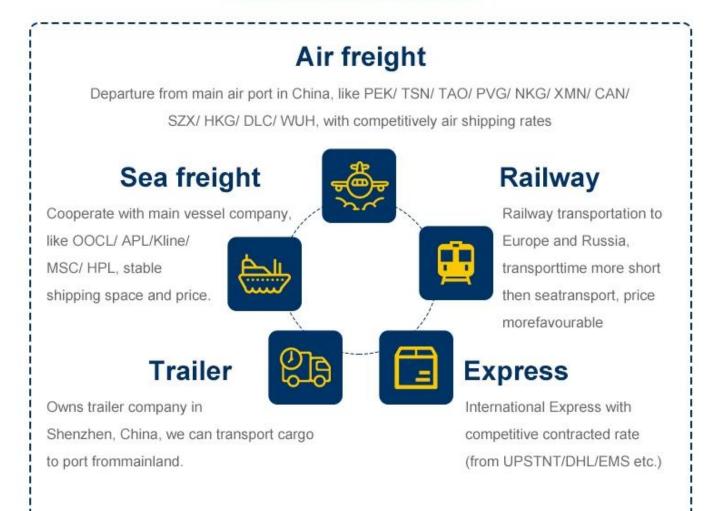

# Why choose Railway serviceThe railway

shipping makes transporting time much shorter than by sea but cost much less than by air . A very good choice within tradational sea shipping and air shipping.

- 1. Chongqing, China Alataw Pass Kazakhstan-Russia Belarus Poland (15 days)
  - Germany ( Hamburg /Duisburg 16 days )
- Chengdu ,China -Alataw Pass Kazakhstan-Russia Belarus -Poland (Lodz ,13 days) - Germany (Nuremberg, 15 days) -Netherlands (16 days)
- -Xi'an --Alataw Pass Kazakhstan-Russia Belarus -Poland (12~14 days to malaszewicze / Wawsaw ) -Germany ( Hamburg /Munich 16 days )
- 4. Changsha, China Manzhouli Russia Belarus Poland ( malaszewicze, 20days )

Our Services We are a Class A freight forwarder offering air freight service for more than 10 years. 365 days/24hours support service.We have partner offices in more than 80 countries and cooperational agent from all over the world which will help to handle your shipments.Collect and delivery services(door to door) .Our Price 10% less than average.

Handling airport from china Shenzhen;Guangzhou;Shanghai;Qingdao;Xiamen;Beijing; Hongkong. Airport of Destination Alll over world FBA warehouse,America,Europe,Oceania, Latin America,Africa,Asia.Payment method Alibaba Trade Assurance;T/T;Western union

#### 2 .Our versatile service - make overall plan

To be as a professional shipping agent with more than 15 years' experience, our services include sea (FCL /LCL), air, express from any places of China to Worldwide.