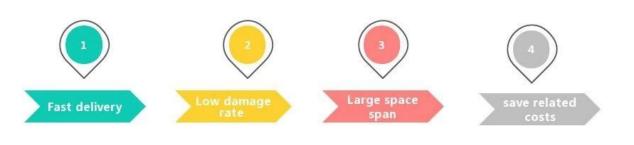

# **Advantages of Air Freight**

The flight speed of airplanes is about 600 kilometers to 800 kilometers per hour, which is much faster than other means of

transportation. This feature of air freight meets the needs of some timesensitive cargo. After the cargo is loaded on the plane, it is difficult to cause damage to the cargo in the air.

Therefore, the damage rate of the cargo is low and the safety is good in the entire cargo transportation link. In a limited time, the space span of the aircraft is the largest. Air freight can save related costs for production companies. Due to the speed of air transportation, it can speed up the circulation of production enterprises' commodities,

there by saving product storage fees, insurance premiums and interest expenses, etc.