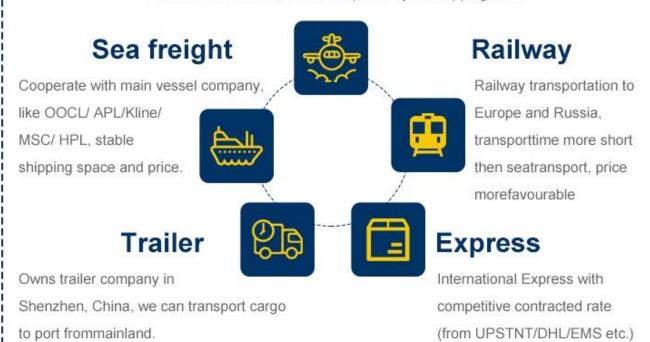

# Reliable international Sea freight service

- 1.Contracted sea freight (LCL&FCL) from top sea carrier companies.
- 2.Local office in all over China main ports to handle the shipment.
- 3. Buyer's consolidation (7days storage free for our warehouse).
- 4. Pack and repack service.
- 5.Quality control
- 6.Door to door delivery service (one station service.you just order the goods and wait the goods in your home ,that is fine)
- 7.Insurance
- 8.Documentation service (Fumigation, Certification of original)
- 9. Dropshipping to protect your business secret.

# Stable shipping space and Competitive price

Cooperate with major vessel companies

Like OOCL/ APL/ Kline/ MSC/HPL/COSCO/MAERSK

- 1.We are 9 years Alibaba gold supplier .**Trade Assurance service** is available for us.
- 2.Walmart/HUAWEI/COSTCO choose us as their designate logistics provider over 5 years.
- 3. Once USA clients sent us inquiry. arround **80.3 percent** of USA clients cooperation with us successfully.

- 4. We can help you save your logistics cost 5% than others
- 5.We are glad to received your **video call** any time. You can know more real of our company.our work state our team our office.
- 6.We can provide you our USA clients contact information. You can talk with them to know the real logistics service experence work with us.
- 7. Each of your shipments plan from China. **within 30 minutes** we can provide you best solution and freight cost for your reference.

# Reliable international Air freight service

1) Export from all main airports in China such as GuangZhou,ShenZhen,NingBo, ShangHai,QingDao,XiaMen,HongKong,BeiJing.

2) Mainly route:

North America : USA(LAX/JFK/DEN/MIA/MCI /ATL /ORD/ DFW /MEM /PHX etc.),

## Why choose Railway service

The railway shipping makes transporting time much shorter than by sea but cost much less than by air . A very good choice within tradational sea shipping and air shipping.

### Main Route to Euroup & transit time

- 1. Chongqing, China Alataw Pass Kazakhstan-Russia Belarus Poland (15 days)
  - Germany (Hamburg /Duisburg 16 days)
- 2. -Chengdu ,China -Alataw Pass Kazakhstan-Russia Belarus Poland ( Lodz ,13 days ) Germany ( Nuremberg, 15 days ) -Netherlands ( 16 days )
- 3. -Xi'an --Alataw Pass Kazakhstan-Russia Belarus Poland (12~14 days to malaszewicze / Wawsaw ) Germany ( Hamburg /Munich 16 days )
- 4. Changsha, China Manzhouli Russia Belarus Poland (malaszewicze, 20days)