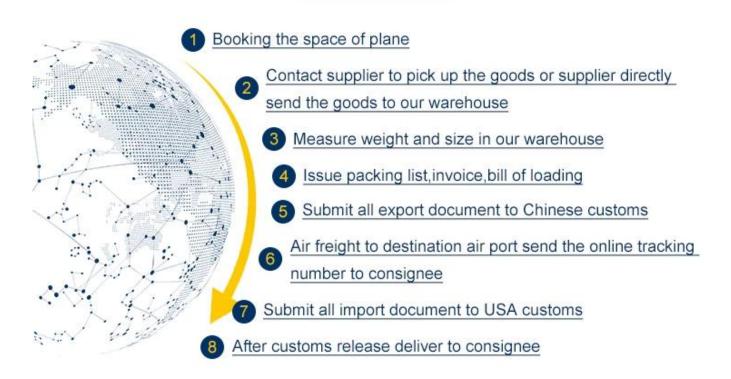

#### Reliable international Air freight service

1) Export from all main airports in China such as GuangZhou,ShenZhen,NingBo, ShangHai,QingDao,XiaMen,HongKong,BeiJing.

2) Mainly route:

North America: USA(LAX/JFK/DEN/MIA/MCI/ATL/ORD/DFW/MEM/PHX etc.),

Africa: South Africa (JNB)

South East Asia: Singapore (SIN), Thailand (BKK), Malaysia (KUL)

- 3) Amazon warehouse delivery available :appointment with amazon warehouse and schedule the delivery.
- 4) Door to door service available;
- 5) Other instructions:
- Air shipment acceptance: Pallets, Cartons, Wooden cases, Crates, Rolls..etc.
- Value -added service: Warehousing: Cargo collection, Palletization, Storage, Labeling, Packing