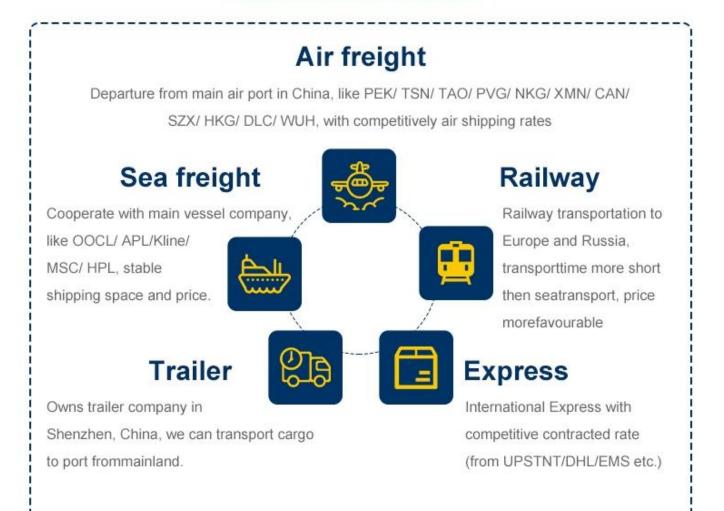

# Why choose Railway service The railway

shipping makes transporting time much shorter than by sea but cost much less than by air . A very good choice within tradational sea shipping and air shipping.

- 1. Chongqing, China Alataw Pass Kazakhstan-Russia Belarus Poland (15 days)
  - Germany ( Hamburg /Duisburg 16 days )
- Chengdu ,China -Alataw Pass Kazakhstan-Russia Belarus -Poland (Lodz ,13 days) - Germany (Nuremberg, 15 days) -Netherlands (16 days)
- -Xi'an --Alataw Pass Kazakhstan-Russia Belarus -Poland (12~14 days to malaszewicze / Wawsaw ) -Germany ( Hamburg /Munich 16 days )
- 4. Changsha, China Manzhouli Russia Belarus Poland ( malaszewicze, 20days )

Our Services We are a Class A freight forwarder offering air freight service for more than 10 years. 365 days/24hours support service.We have partner offices in more than 80 countries and cooperational agent from all over the world which will help to handle your shipments.Collect and delivery services(door to door) .Our Price 10% less than average.

Handling airport from china Shenzhen;Guangzhou;Shanghai;Qingdao;Xiamen;Beijing; Hongkong. Airport of Destination Alll over world FBA warehouse,America,Europe,Oceania, Latin America,Africa,Asia.Payment method Alibaba Trade Assurance;T/T;Western union

#### 2 .Our versatile service - make overall plan

To be as a professional shipping agent with more than 15 years' experience, our services include sea (FCL /LCL), air, express from any places of China to Worldwide.