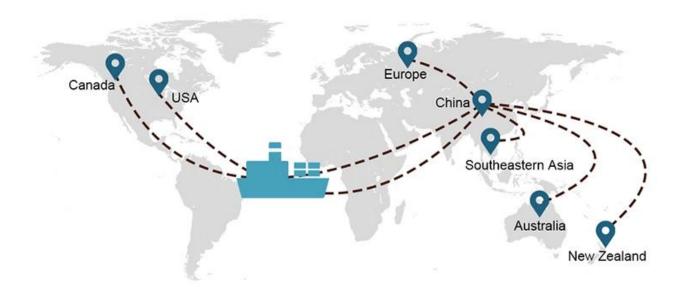

### Service route

### shipping time

| Canada Asia Countries |  | America /<br>Canada | Europe | Japan | Southeast<br>Asia | Australia | Other countries |
|-----------------------|--|---------------------|--------|-------|-------------------|-----------|-----------------|
|-----------------------|--|---------------------|--------|-------|-------------------|-----------|-----------------|

| Ш | Ocean<br>freight | DDP<br>18-22 days | DDP<br>20-25 days | DDP<br>5-7 days | DDP<br>5-7 days | Port port |
|---|------------------|-------------------|-------------------|-----------------|-----------------|-----------|
| Ш | HUNGHU           | _                 |                   | _               |                 |           |