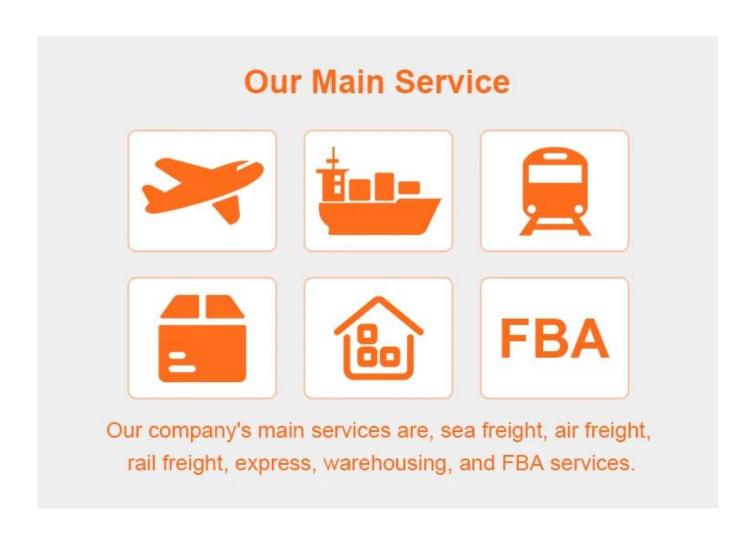

# **Our Services**

1.Sea freight--Door to door shipping, Amazon FBA shipping, DDU DDP

# 2. Railway shipping--About 16-20 days from China to Europe

# 3.Amazon FBA shipping to UK/Germany/France/USA/Australia/Canada/Japan

# **Amazon**

4.warehouse service--consolidation goods from different suppliers