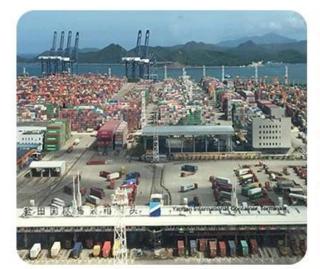

### 4) Warehouse Service

Great warehouse service near to Yantian port, Shenzhen-More than 15,000 square meters storage space