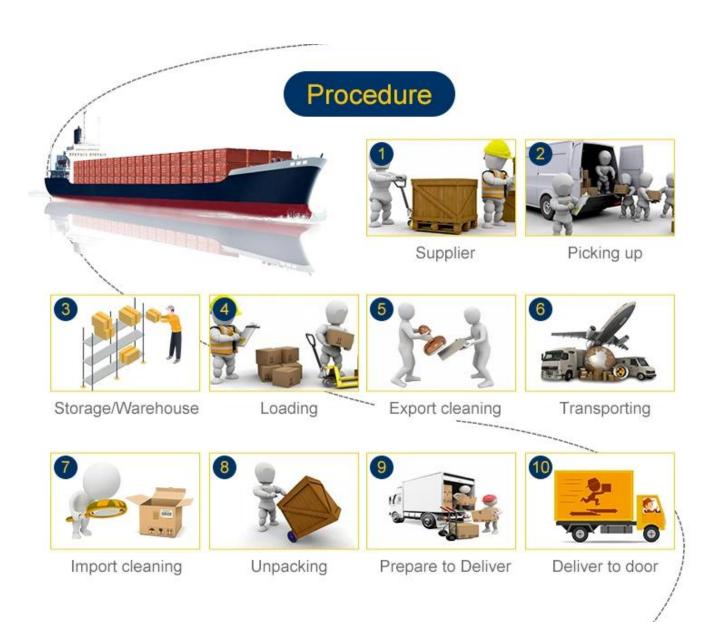

#### Reliable international Sea freight service

- 1. Contracted sea freight (LCL&FCL) from top sea carrier companies.
- 2.Local office in all over China main ports to handle the shipment.
- 3. Buyer's consolidation (7days storage free for our warehouse).
- 4. Pack and repack service.
- 5.Quality control
- 6.Door to door delivery service (one station service.you just order the goods and wait the goods in your home ,that is fine)
- 7.Insurance
- 8.Documentation service (Fumigation, Certification of original)
- 9. Dropshipping to protect your business secret.