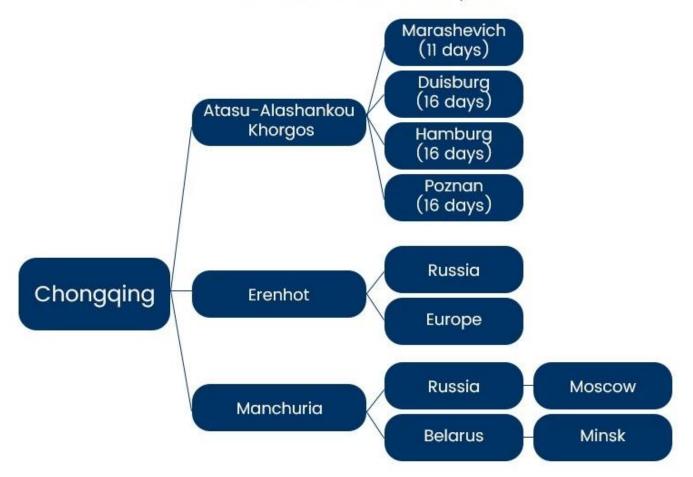

### Directly transport to Duisburg only 16 day

Loading at the area of South China Departure on Chongqing railway station.

The train will not be unloading container on any station.

Intermodal railway freight shipping involves the combination of freight shipping by rail and truck.

## **Railway Transportation Advantage**

Save 60% time compare with sea freight Save 80% cost compare with air freight

| FCL                                                                        | LCL                                                               |  |
|----------------------------------------------------------------------------|-------------------------------------------------------------------|--|
| ✓ Booking container                                                        | Delivery to door service                                          |  |
| <ul> <li>Trucking from main city in China</li> <li>to Chongqing</li> </ul> | <ul> <li>Pcik up cargo from supplier in</li> <li>China</li> </ul> |  |
| <ul> <li>Customs clearance and Europe</li> <li>door delivery</li> </ul>    | <ul> <li>Provide customs clearance</li> <li>service</li> </ul>    |  |
| ✓ Stable Shipping time                                                     | ✓ Regula Schedule per week                                        |  |
| <ul> <li>Arrange T1 docs for transfer to<br/>destination</li> </ul>        |                                                                   |  |

| POL       | POD          | SCHEDULE            | т/т    |
|-----------|--------------|---------------------|--------|
| Chongqing | Malaszewicze | Wed./Thu./Fri./Sat. | 16days |
| Chongqing | Moscow       | Tue.                | 16days |
| Chongqing | Duisburg     | Everyday            | 16days |
| Chongqing | Hambuty      | Sun.                | 16days |

## **Serive Routes**

These area is our advantage routes, we're able to provide more competitve cost for you.China-Europe railway, Central Asia railway, China-Russia railway, International multimodal transport