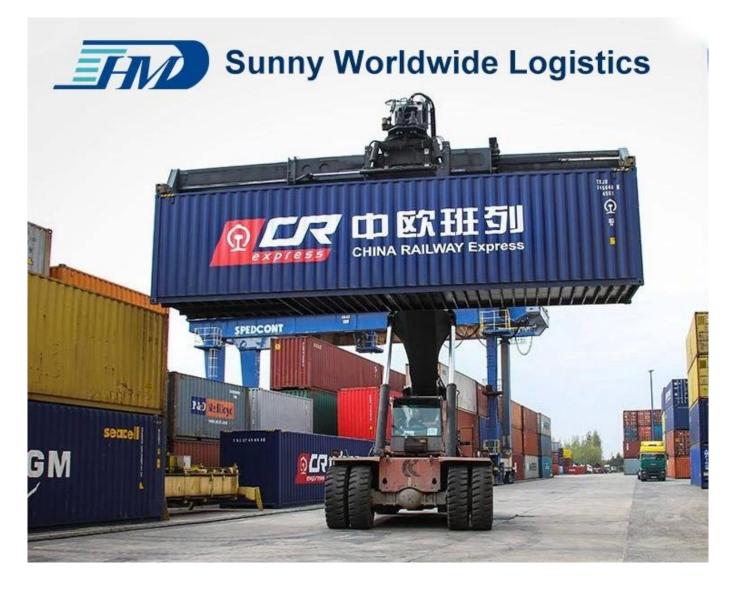

## Yuxinou China-Europe Railway Freight

### Directly transport to Duisburg only 16 day

Loading at the area of South China Departure on Chongqing railway station.

The train will not be unloading container on any station.

Intermodal railway freight shipping involves the combination of freight shipping by rail and truck.

## **Serive Routes**

These area is our advantage routes, we're able to provide more competitve cost for you.China-Europe railway, Central Asia railway, China-Russia railway, International multimodal transport