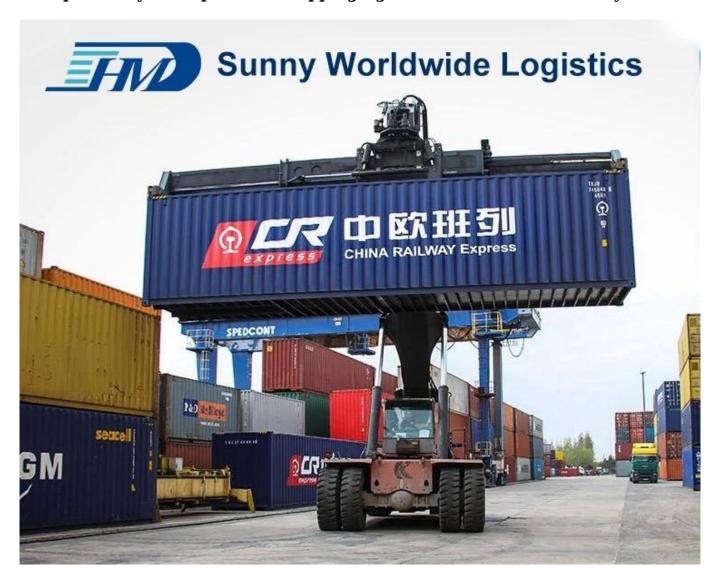

# Yuxinou china-europe railway Freight

# Directly transport to Duisburg only 16 day

Loading at the area of South China Departure on Chongqing railway station.

The train will not be unloading container on any station

**GPS Tracking** 

Since 1998

# Railway Transportation Advantage

Save 60% time compare with sea freight Save 80% cost compare with air freight