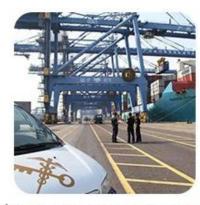

# Cheapest sea freight door to door service Malaysia FBA AMAZON shipping from China delivery

Sea freight is a versatile service we offer to those wishing to transport larger consignments

that are not time-sensitive. It proves to be a more cost effective way of transporting

From collected overseas to arrival final destination, from start to finish, door to door we are in control of every aspect of the movement with systems that continually track and trace your shipment during transit.