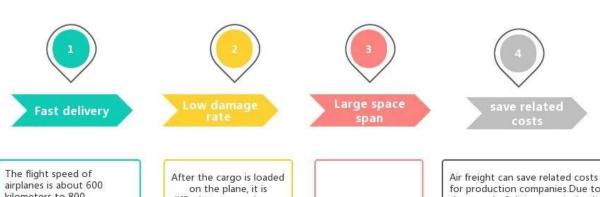

<u>china Air shipping agent To Germany FRA best service air freight</u> <u>forwarder</u>

**Advantages of Air Freight** 

kilometers to 800 kilometers per hour, which is much faster than other means of

transportation. This feature of air freight meets the needs of some timesensitive cargo

difficult to cause damage to the cargo in the air.

Therefore, the damage rate of the cargo is low and the safety is good in the entire cargo transportation link

In a limited time, the space span of the aircraft is the largest.

for production companies. Due to the speed of air transportation, it can speed up the circulation of production enterprises' commodities,

there by saving product storage fees, insurance premiums and interest expenses, etc.