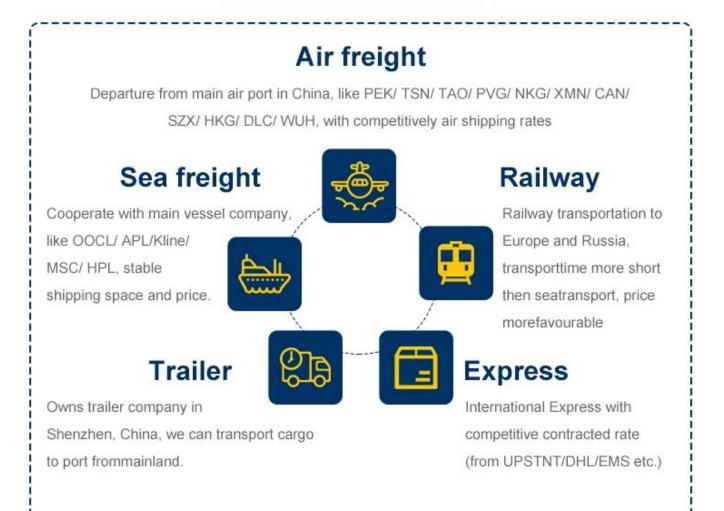

## Why choose Railway service The railway

#### shipping makes transporting time much shorter than by sea but cost much less than by air . A very good choice within tradational sea shipping and air shipping.

- 1. Chongqing, China Alataw Pass Kazakhstan-Russia Belarus Poland (15 days)
- Germany ( Hamburg /Duisburg 16 days )
- Chengdu , China Alataw Pass Kazakhstan-Russia Belarus -Poland (Lodz ,13 days) - Germany (Nuremberg, 15 days) - Netherlands (16 days)
- 3. -Xi'an --Alataw Pass Kazakhstan-Russia Belarus -Poland (12~14 days to malaszewicze / Wawsaw ) -Germany ( Hamburg /Munich 16 days )
- 4. Changsha, China Manzhouli Russia Belarus Poland ( malaszewicze, 20days )

Our Services We are a Class A freight forwarder offering air freight service for more than 10 years. 365 days/24hours support service.We have partner offices in more than 80 countries and cooperational agent from all over the world which will help to handle your shipments.Collect and delivery services(door to door) .Our Price 10% less than average.

Handling airport from china Shenzhen;Guangzhou;Shanghai;Qingdao;Xiamen;Beijing; Hongkong. Airport of Destination Alll over world FBA warehouse,America,Europe,Oceania, Latin America,Africa,Asia.Payment method Alibaba Trade Assurance;T/T;Western union

#### 2 .Our versatile service - make overall plan

To be as a professional shipping agent with more than 15 years' experience, our services include sea (FCL /LCL), air, express from any places of China to Worldwide.