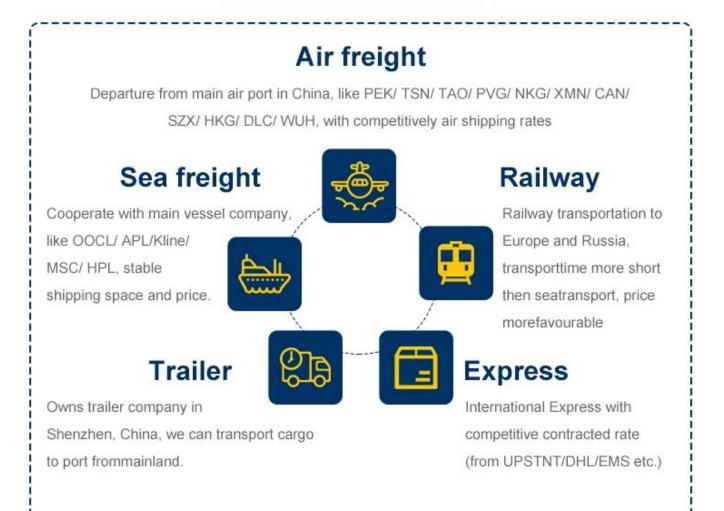

# Why choose Railway service The railway

shipping makes transporting time much shorter than by sea but cost much less than by air . A very good choice within tradational sea shipping and air shipping.

- 1. Chongqing, China Alataw Pass Kazakhstan-Russia Belarus Poland (15 days) Germany (Hamburg / Duisburg 16 days)
- Chengdu , China Alataw Pass Kazakhstan-Russia Belarus -Poland (Lodz ,13 days) - Germany (Nuremberg, 15 days) - Netherlands (16 days)
- -Xi'an --Alataw Pass Kazakhstan-Russia Belarus -Poland (12~14 days to malaszewicze / Wawsaw ) -Germany ( Hamburg /Munich 16 days )
- 4. Changsha, China Manzhouli Russia Belarus Poland ( malaszewicze, 20days )

#### 2 .Our versatile service - make overall plan

To be as a professional shipping agent with more than 15 years' experience, our services include sea (FCL /LCL), air, express from any places of China to Worldwide.

## Main Shipping Service