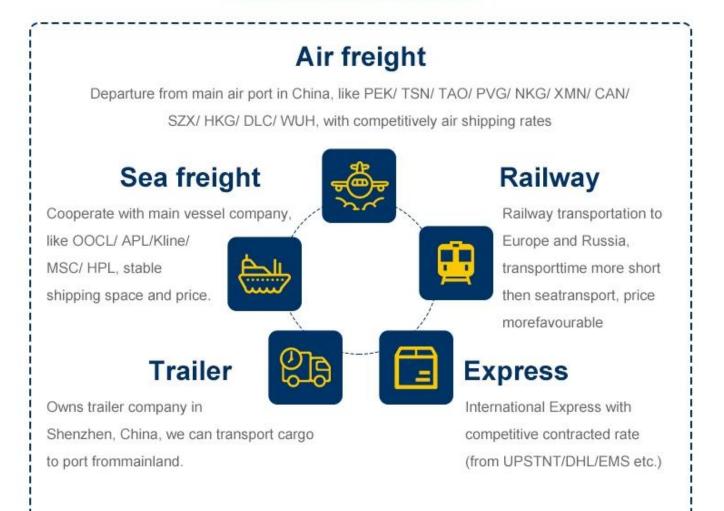

#### Reliable international Sea freight service

- 1.Contracted sea freight (LCL&FCL) from top sea carrier companies.
- 2.Local office in all over China main ports to handle the shipment.
- 3.Buyer's consolidation (7days storage free for our warehouse).
- 4.Pack and repack service.
- 5.Quality control
- 6.Door to door delivery service (one station service.you just order the goods and wait the goods in your home ,that is fine)
- 7.Insurance
- 8.Documentation service (Fumigation, Certification of original)
- 9. Dropshipping to protect your business secret.

Our Services We are a Class A freight forwarder offering air freight service for more than 10 years. 365 days/24hours support service.We have partner offices in more than 80 countries and cooperational agent from all over the world which will help to handle your shipments.Collect and delivery services(door to door) .Our Price 10% less than average. Handling airport from china Shenzhen;Guangzhou;Shanghai;Qingdao;Xiamen;Beijing; Hongkong. Airport of Destination Alll over world FBA warehouse,America,Europe,Oceania, Latin America,Africa,Asia.Payment method Alibaba Trade Assurance;T/T;Western union

#### 2 .Our versatile service - make overall plan

To be as a professional shipping agent with more than 15 years' experience, our services include sea (FCL /LCL), air, express from any places of China to Worldwide.