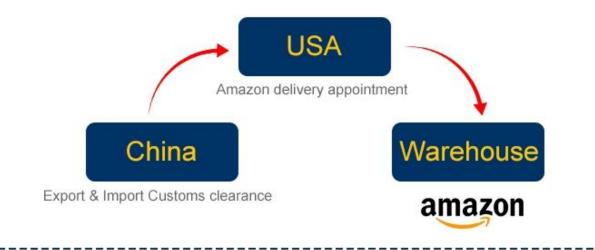

# **Amazon FBA**

Amazon FBA door to door delivery service from China to all Amazon sites ( USA,U.K.Germany France Canada Australia Japan Spanish Italy Singapore)

http://www.swwlogistics.net http://globalsources.com/sunnywo.co 