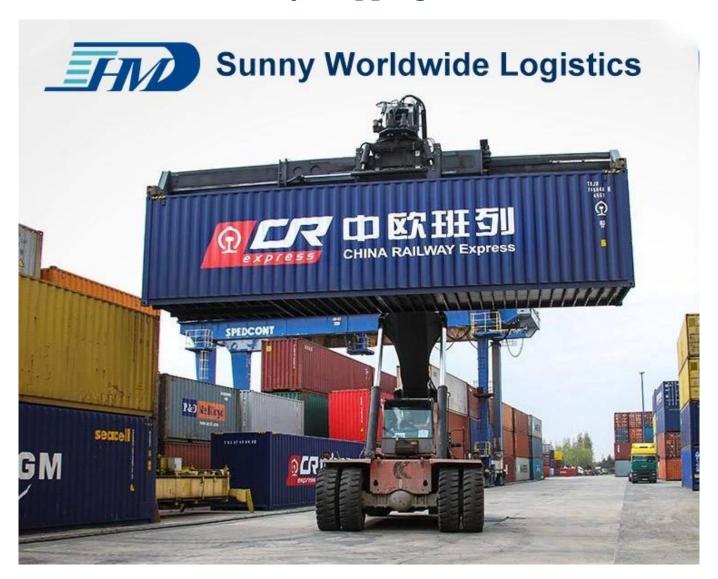

## China Railway Shipping door to door

## Yuxinou China-Europe Railway Freight

Directly transport to Duisburg only 16 day

Loading at the area of South China Departure on Chongqing railway station.

The train will not be unloading container on any station.