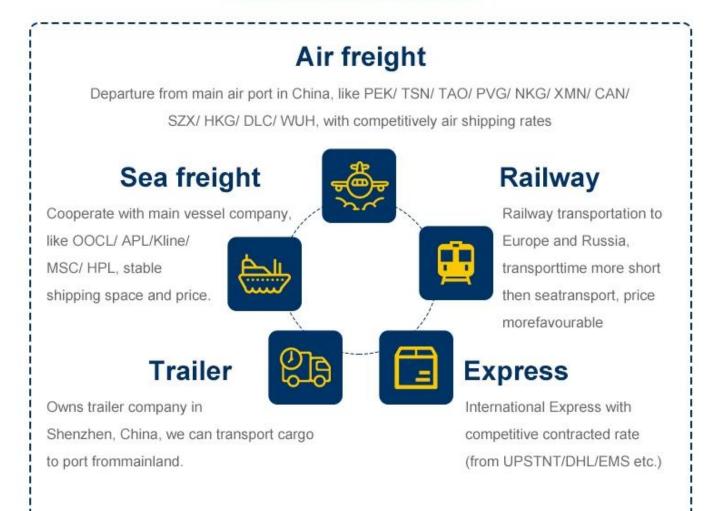

# Why choose Railway service

The railway shipping makes transporting time much shorter than by sea but cost much less than by air . A very good choice within tradational sea shipping and air shipping.

#### Main Route to Euroup & transit time

- 1. Chongqing, China Alataw Pass Kazakhstan-Russia Belarus Poland (15 days) Germany (Hamburg / Duisburg 16 days)
- 2. -Chengdu ,China -Alataw Pass Kazakhstan-Russia Belarus -Poland (Lodz ,13 days ) - Germany (Nuremberg, 15 days ) -Netherlands (16 days )
- 3. -Xi'an --Alataw Pass Kazakhstan-Russia Belarus -Poland (12~14 days to malaszewicze / Wawsaw ) -Germany ( Hamburg /Munich 16 days )
- 4. Changsha, China Manzhouli Russia Belarus Poland ( malaszewicze, 20days )