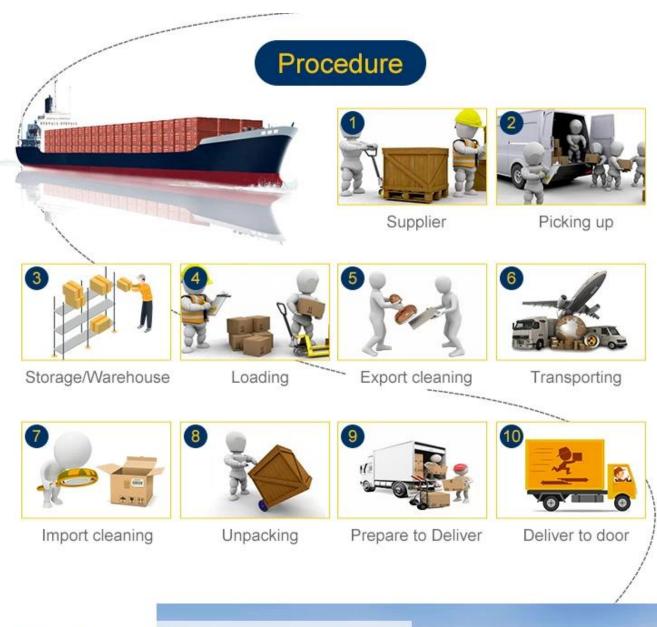

## Procedure

- 01 SWW contacts your supplier to arrange picking up or loading and trucking.
- 02 SWW arranges to book the space, customs clearance and send the goods on board.
- 03 SWW issues the invoice and copy of b/l to you for payment.
- 04 SWW releases the original b/l or Telex to you or your shipper once all payment arrives.
- 05 SWW offers weekly (working day) report to update the status of your shipment.