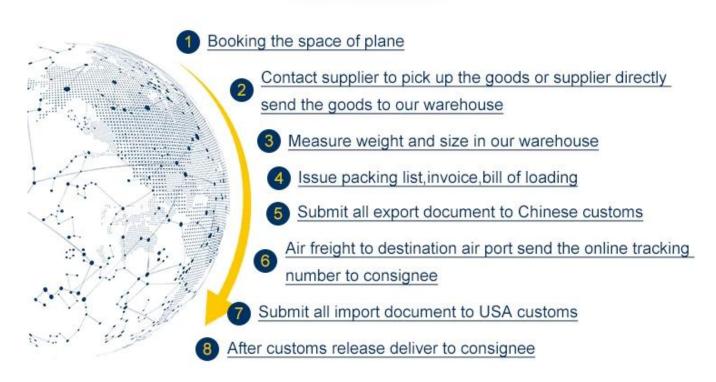

#### **Reliable international Air freight service**

- 1) Export from all main airports in China such as GuangZhou, ShenZhen, NingBo, ShangHai, QingDao, XiaMen, HongKong, BeiJing.
- 2) Mainly route:
  - North America : USA(LAX/JFK/DEN/MIA/MCI /ATL /ORD/ DFW /MEM /PHX etc.), Canada (YYC /YEG/YUL/YYZ/YVR), etc.
  - Europe : United Kingdom(LHR),France(CDG),Germany(BER/FRA/LEJ),Italy(MXP), Finland (HEL), Netherlands ( AMS),Poland ( WAW),Spain ( BCN)

Australia (MEL/SYD/BRI)

Middle East : United Arab Emirates ( DXB)

Africa : South Africa (JNB)

South East Asia : Singapore (SIN) , Thailand (BKK) , Malaysia (KUL)

- 3) Amazon warehouse delivery available :appointment with amazon warehouse and schedule the delivery.
- 4) Door to door service available ;
- 5) Other instructions :

- Air shipment acceptance:Pallets,Cartons,Wooden cases,Crates,Rolls..etc.

- Value -added service : Warehousing:Cargo collection, Palletization, Storage, Labeling, Packing

- Competitive air ratest, cheap shipping price, good services.