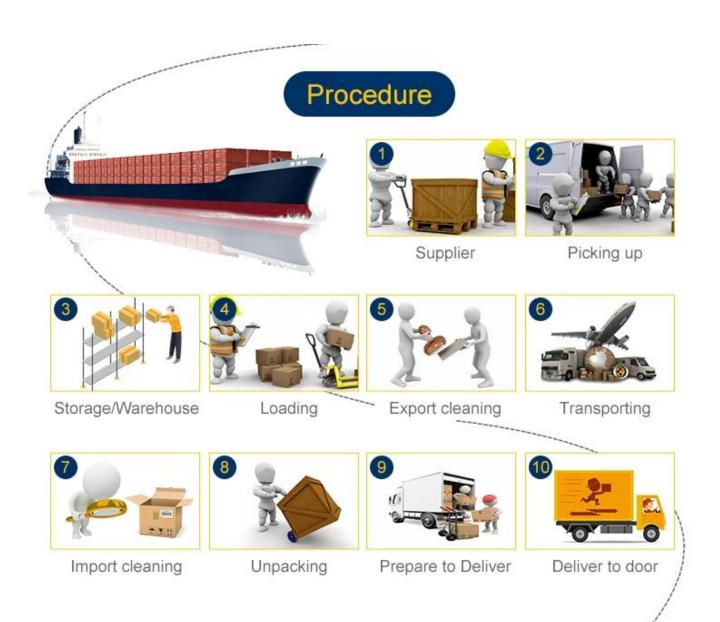

### Procedure

- 01 SWW contacts your supplier to arrange picking up or loading and trucking.
- 02 SWW arranges to book the space, customs clearance and send the goods on board.
- 03 SWW issues the invoice and copy of b/l to you for payment.
- 04 SWW releases the original b/l or Telex to you or your shipper once all payment arrives.
- 05 SWW offers weekly (working day) report to update the status of your shipment.
- 1.We are 9 years Alibaba gold supplier .**Trade Assurance service** is available for us.
- 2.Walmart/HUAWEI/COSTCO choose us as their designate logistics provider over 5 years.
- 3. Once USA clients sent us inquiry. arround **80.3 percent** of USA clients cooperation with us successfully.
- 4. We can help you save your logistics cost 5% than others
- 5.We are glad to received your **video call** any time. You can know more real of our company. our work state our team our office.
- 6.We can provide you our USA clients contact information. You can talk with them to know the real logistics service experence work with us.
- 7.Each of your shipments plan from China. **within 30 minutes** we can provide you best solution and freight cost for your reference.