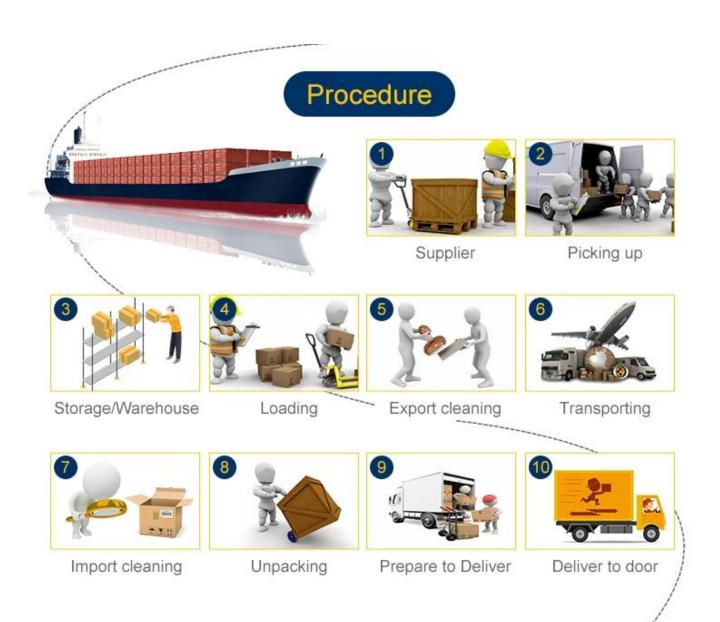

## International railway shipping to Europe free custom tax

- 1. Consolidate different supplier goods for one shipment
- 2.Warehouse
- 3. Paste Amazon lable for each carton
- 4. Make pallet for all you goods

- 5. Paste Amazon pallet lable four side of each pallets
- 6.Sea/Air shipping from China to Amazon warehouse
- 7. Make customs clearance in destination country
- 8. Make an appointment with Amazon

Our Services We are a Class A freight forwarder offering air freight service for more than 10 years. 365 days/24hours support service. We have partner offices in more than 80 countries and cooperational agent from all over the world which will help to handle your shipments. Collect and delivery services (door to door). Our Price 10% less than average. Handling airport from china Shenzhen; Guangzhou; Shanghai; Qingdao; Xiamen; Beijing; Hongkong. Airport of Destination AllI over world FBA warehouse, America, Europe, Oceania, Latin America, Africa, Asia. Payment method Alibaba Trade Assurance; T/T; Western union