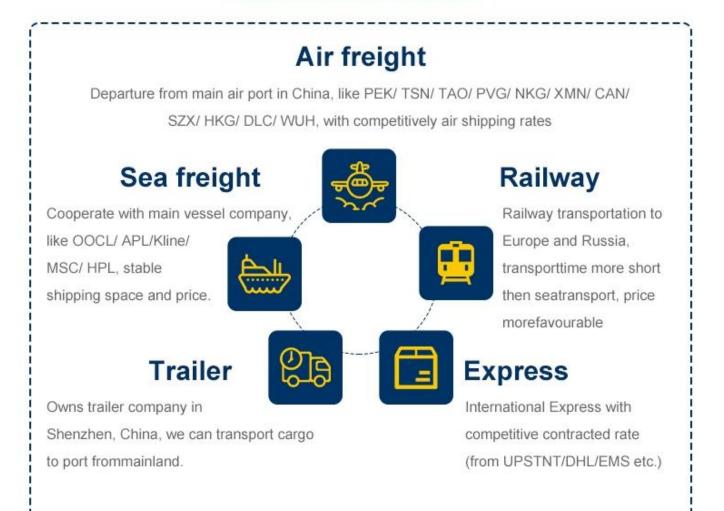

#### Reliable international Sea freight service

- 1.Contracted sea freight (LCL&FCL) from top sea carrier companies.
- 2.Local office in all over China main ports to handle the shipment.
- 3.Buyer's consolidation (7days storage free for our warehouse).
- 4.Pack and repack service.
- 5.Quality control
- 6.Door to door delivery service (one station service.you just order the goods and wait the goods in your home ,that is fine)
- 7.Insurance
- 8.Documentation service (Fumigation,Certification of original)
- 9. Dropshipping to protect your business secret.

## Stable shipping space and Competitive price

Cooperate with major vessel companies Like OOCL/ APL/ Kline/ MSC/HPL/COSCO/MAERSK

- 1.We are 9 years Alibaba gold supplier .**Trade Assurance service** is available for us.
- 2.Walmart/HUAWEI/COSTCO choose us as their designate logistics provider over 5 years.3. Once USA clients sent us inquiry. arround **80.3 percent** of USA clients cooperation
- with us successfully.

#### Main Route to Euroup & transit time

International railway shipping to Europe free custom tax and duties train transportation

- 1. Consolidate different supplier goods for one shipment
- 2.Warehouse
- 3.Paste Amazon lable for each carton
- 4. Make pallet for all you goods

5.Paste Amazon pallet lable four side of each pallets6.Sea/Air shipping from China to Amazon warehouse7.Make customs clearance in destination country8.Make an appointment with Amazon

Our Services We are a Class A freight forwarder offering air freight service for more than 10 years. 365 days/24hours support service.We have partner offices in more than 80 countries and cooperational agent from all over the world which will help to handle your shipments.Collect and delivery services(door to door) .Our Price 10% less than average. Handling airport from china Shenzhen;Guangzhou;Shanghai;Qingdao;Xiamen;Beijing; Hongkong. Airport of Destination Alll over world FBA warehouse,America,Europe,Oceania, Latin America,Africa,Asia.Payment method Alibaba Trade Assurance;T/T;Western union