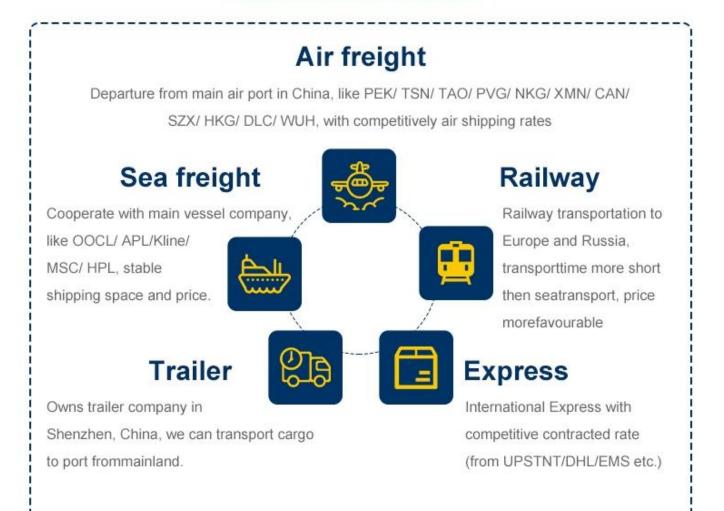

#### **Competitive Amazon FBA Shipping from China**

Our Services We are a Class A freight forwarder offering air freight service for more than 10 years. 365 days/24hours support service.We have partner offices in more than 80 countries and cooperational agent from all over the world which will help to handle your shipments.Collect and delivery services(door to door) .Our Price 10% less than average.

#### 2 .Our versatile service - make overall plan

To be as a professional shipping agent with more than 15 years' experience, our services include sea (FCL /LCL), air, express from any places of China to Worldwide.