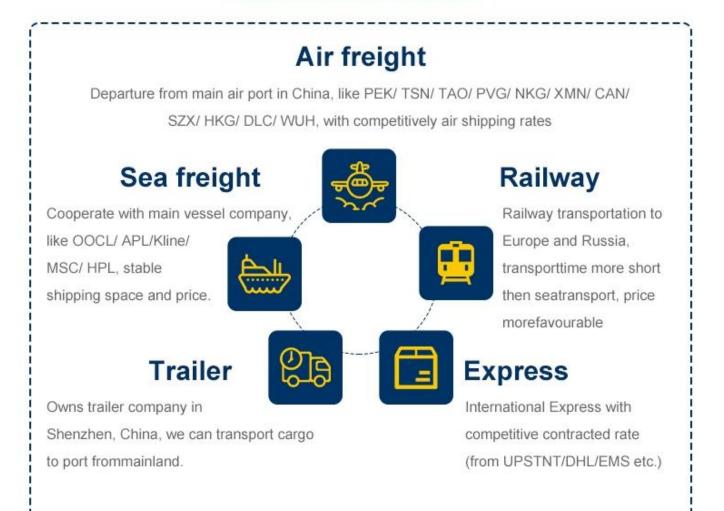

# Why choose Railway service The railway

shipping makes transporting time much shorter than by sea but cost much less than by air . A very good choice within tradational sea shipping and air shipping.

- 1. Chongqing, China Alataw Pass Kazakhstan-Russia Belarus Poland (15 days) Germany (Hamburg / Duisburg 16 days)
- Chengdu ,China -Alataw Pass Kazakhstan-Russia Belarus -Poland (Lodz ,13 days) - Germany (Nuremberg, 15 days) -Netherlands (16 days)
- -Xi'an --Alataw Pass Kazakhstan-Russia Belarus -Poland (12~14 days to malaszewicze / Wawsaw ) -Germany ( Hamburg /Munich 16 days )
- 4. Changsha, China Manzhouli Russia Belarus Poland ( malaszewicze, 20days )

#### 2 .Our versatile service - make overall plan

To be as a professional shipping agent with more than 15 years' experience, our services include sea (FCL /LCL), air, express from any places of China to Worldwide.