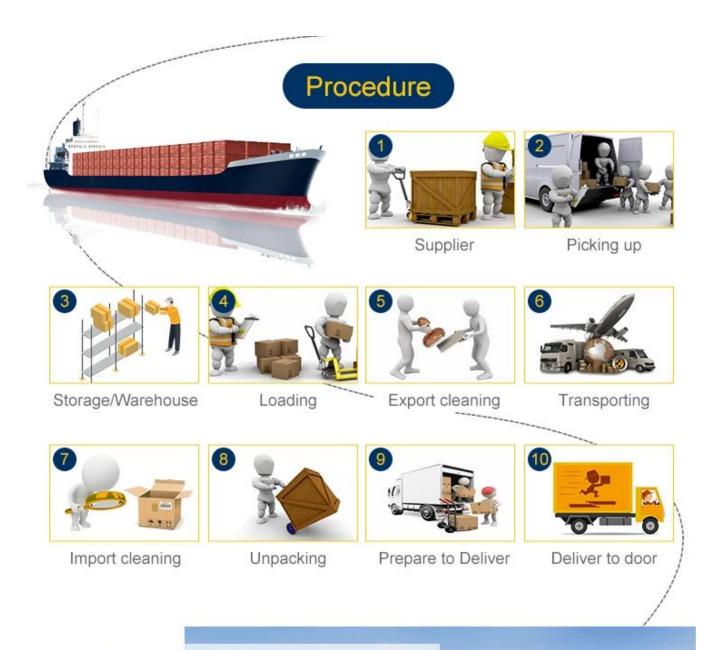

### We can collect 1 Pickup your goodsfrom

Consolidate cargo

different suppliers, consolidateall goods together at our warehouseand then combim ONE shipmentsend to you by airfreight / Express(Couriers)